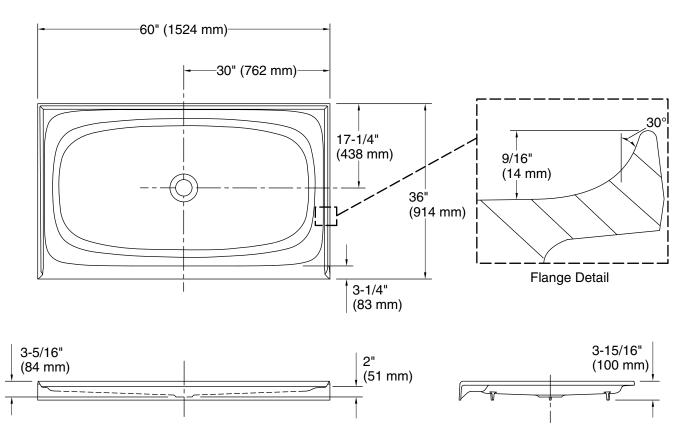

# Salient®

60" x 36" single-threshold shower base K-9055

# **Technical Information**

| Installation:       | Three-wall alcove                                 |
|---------------------|---------------------------------------------------|
| Drain location:     | Center                                            |
| Weight:             | 220 lbs (99.8 kg)                                 |
| Minimum floor load: | 35 lbs/ft <sup>2</sup> (170.9 kg/m <sup>2</sup> ) |

#### Notes

Measure your actual product for rough-in details.

Install this product according to the installation instructions.

Shimming may be required to level the fixture. Shimming may be required between the stud frame and the fixture.